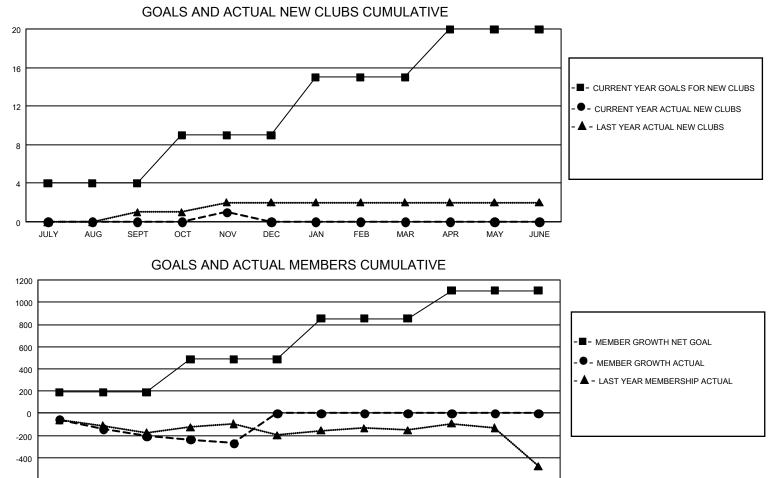

## GMT MONTHLY MEMBERSHIP PROGRESS REPORT Results as of: 11/30/2019

Multiple District A

LOCATION: ONTARIO

GMT: OPEN

GMT CA 2

|               | Club          | S           |               | Members               |                        |                         |                                                    |  |  |
|---------------|---------------|-------------|---------------|-----------------------|------------------------|-------------------------|----------------------------------------------------|--|--|
|               | RESULTS FOR   | R 2019-2020 |               | RESULTS FOR 2019-2020 |                        |                         |                                                    |  |  |
| QUARTER       | NEW CLUB GOAL | NEW CLUBS   | DROPPED CLUBS | QUARTER MEM           | BER GROWTH NET<br>GOAL | MEMBER GROWTH<br>ACTUAL | DROPPED<br>MEMBERS ACTUAL<br>(including transfers) |  |  |
| JULY/AUG/SEPT | 12            | 0           | 1             | JULY/AUG/SEPT         | 570                    | 217                     | 381                                                |  |  |
| OCT/NOV/DEC   | 15            | 1           | 1             | OCT/NOV/DEC           | 891                    | 321                     | 355                                                |  |  |
| JAN/FEB/MAR   | 18            | 0           | 0             | JAN/FEB/MAR           | 1,095                  | 0                       | 0                                                  |  |  |
| APR/MAY/JUNE  | 15            | 0           | 0             | APR/MAY/JUNE          | 756                    | 0                       | 0                                                  |  |  |